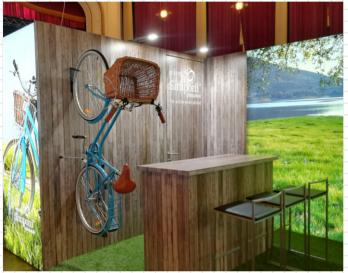

ssories.









Connecting: 1 power supply, 6 lights Maximum 6 SAM lights per 160W power supply.

Build electrical circuits of maximum 3 SAM lights using the power splitter.

Never connect more than 3 SAM lights in a row!



### **Unique benefits**

- The LED modules can be rotated 340°, lighting the surface in any desired angle, even upwards.
- A perfect match of stylish design and the efficiency of LED technology.



### **Compact storage**

Thanks to the customized packaging for the SAM light (packed per 2 or per 6) and its accessories, the units are easy to store.



#### 250 05 50 S 2X

SET 2X SAM LIGHT WARM/COLD IN CARDBOARD BOX [INCL. 2X POWER SUPPLY (EU)]



#### 250 05 50 S 6X

SET 6X SAM LIGHT WARM/COLD IN FLIGHTCASE [INCL. ACCESSORIES]



### **Parts list**



### References



© Optimum Concept (BE)



© Faust Dyrbye (DK



© Leseno (SI)



# beMatrix re!nventing stand building systems

### beMatrix head-office Belgium

Industriezone Beveren-Noord & Wijnendalestraat 174
B - 8800 Roeselare
T. +32 51 20 07 50
www.beMatrix.com