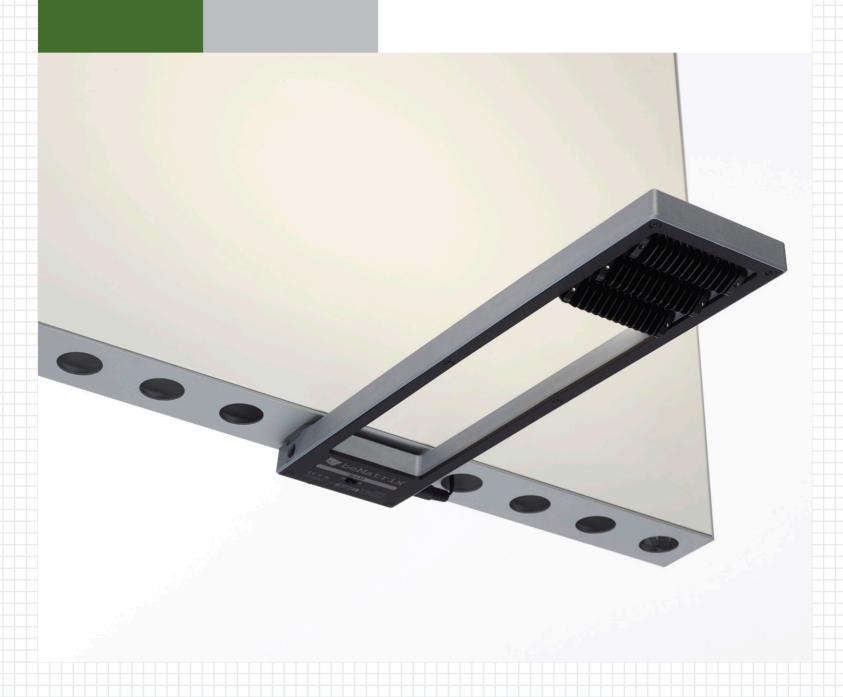

### SWITCH COLD/WARM LIGHT

The SAM light comes with a handy switch, making it easy for you to select a cold (%) or warm ( ) colour temperature.

Wiring

The connection and invisible wiring make it very easy to connect the fixtures to the frames, ensuring the panel or even the entire back wall is illuminated evenly, using just one power supply.

### **Unique benefits**

- The LED modules can be rotated 340°, lighting the surface in any desired angle, even upwards.
- A perfect match of stylish design and the efficiency of LED technology.