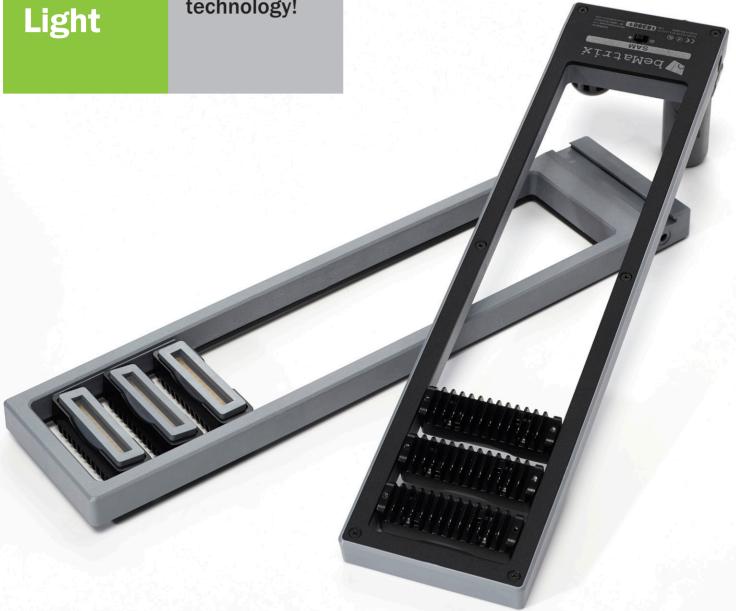

Modular temporary constructions require easy and fast mounting solutions to illuminate all kinds of stands, big or small.

250 05 50 S

The powerful LEDs – with high luminous flux and available in cold as well as warm colour – are secured in a solid casing with a structured surface.

#### 250 05 50 S

SAM LIGHT WARM/COLD

| Luminous flux           | 1200lm            |
|-------------------------|-------------------|
| Colour temperature      | 3500K / 5000K     |
| Power consumption       | 15W               |
| Length x width x height | 430 x 100 x 20 mm |
| Weight                  | 0,8 kg            |

### SWITCH COLD/WARM LIGHT

The SAM light comes with a handy switch, making it easy for you to select a cold (%) or warm ( ) colour temperature.

Wiring

The connection and invisible wiring make it very easy to connect the fixtures to the frames, ensuring the panel or even the entire back wall is illuminated evenly, using just one power supply.