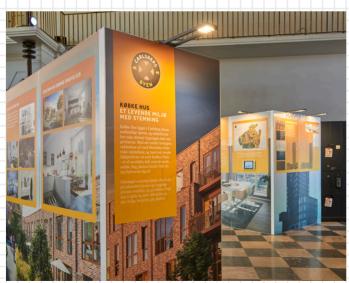

ng: 1 power supply, 6 lights Maximum 6 SAM lights per 160W power supply.

Build electrical circuits of maximum 3 SAM lights using the power splitter.

Never connect more than 3 SAM lights in a row!



### **Unique benefits**

- The LED modules can be rotated 340°, lighting the surface in any desired angle, even upwards.
- A perfect match of stylish design and the efficiency of LED technology.



### **Compact storage**

Thanks to the customized packaging for the SAM light (packed per 2 or per 6) and its accessories, the units are easy to store.



#### 250 05 50 S 2X

SET 2X SAM LIGHT WARM/COLD IN CARDBOARD BOX [INCL. 2X POWER SUPPLY (EU)]



#### 250 05 50 S 6X

SET 6X SAM LIGHT WARM/COLD IN FLIGHTCASE [INCL. ACCESSORIES]



### **Parts list**



### References



© Optimum Concept (BE)



© Faust Dyrbye (DK



© Leseno (SI)



# beMatrix re!nventing stand building systems

### beMatrix head-office Belgium

Industriezone Beveren-Noord & Wijnendalestraat 174
B - 8800 Roeselare
T. +32 51 20 07 50
www.beMatrix.com