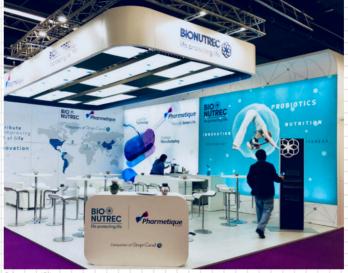

lights Maximum 6 SAM lights per 160W power supply.

Build electrical circuits of maximum 3 SAM lights using the power splitter.

Never connect more than 3 SAM lights in a row!



### **Unique benefits**

- The LED modules can be rotated 340°, lighting the surface in any desired angle, even upwards.
- A perfect match of stylish design and the efficiency of LED technology.



### **Compact storage**

Thanks to the customized packaging for the SAM light (packed per 2 or per 6) and its accessories, the units are easy to store.



#### 250 05 50 S 2X

SET 2X SAM LIGHT WARM/COLD IN CARDBOARD BOX [INCL. 2X POWER SUPPLY (EU)]



#### 250 05 50 S 6X

SET 6X SAM LIGHT WARM/COLD IN FLIGHTCASE [INCL. ACCESSORIES]



### **Parts list**



### References



© Optimum Concept (BE)



© Faust Dyrbye (DK



© Leseno (SI)



# beMatrix re!nventing stand building systems

### beMatrix head-office Belgium

Industriezone Beveren-Noord & Wijnendalestraat 174
B - 8800 Roeselare
T. +32 51 20 07 50
www.beMatrix.com