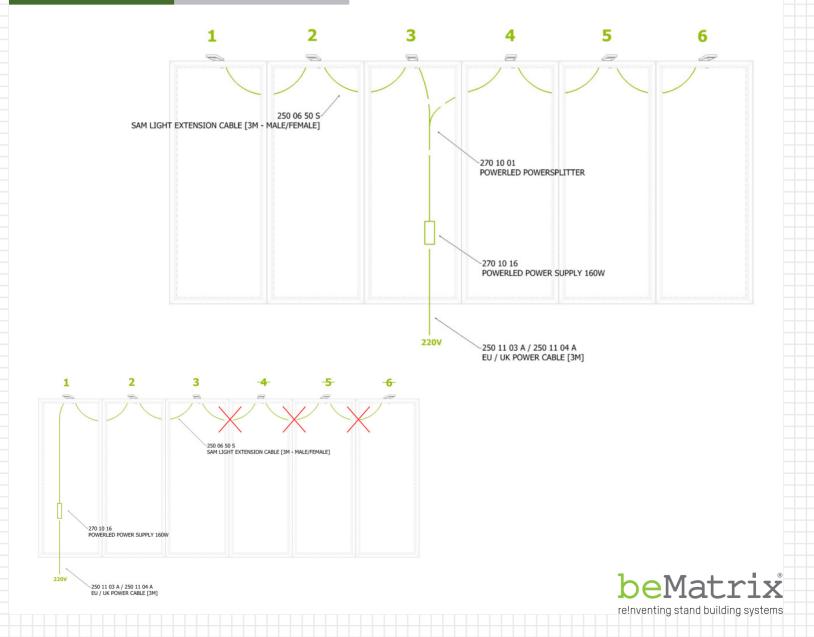

All beMatrix LED products can be wired with the same accessories.

Connecting: 1 power supply, 6 lights Maximum 6 SAM lights per 160W power supply.

Build electrical circuits of maximum 3 SAM lights using the power splitter.

Never connect more than 3 SAM lights in a row!