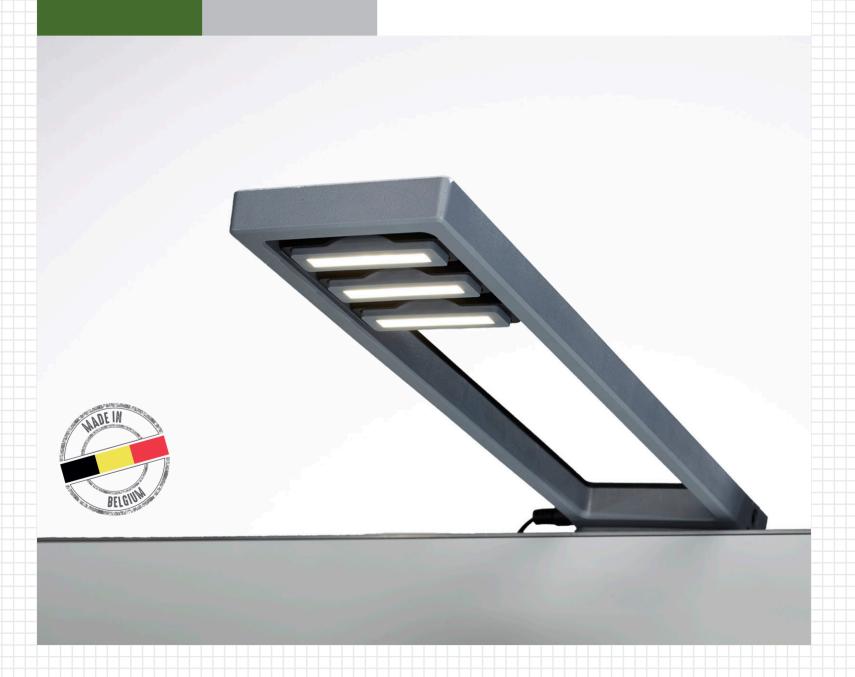

### **Unique benefits**

- The LED modules can be rotated 340°, lighting the surface in any desired angle, even upwards.
- A perfect match of stylish design and the efficiency of LED technology.

### **Compact storage**

Thanks to the customized packaging for the SAM light (packed per 2 or per 6) and its accessories, the units are easy to store.