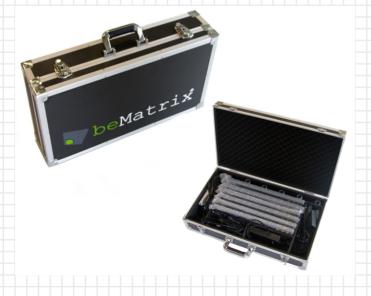

### **Compact storage**

Thanks to the customized packaging for the SAM light (packed per 2 or per 6) and its accessories, the units are easy to store.

#### 250 05 50 S 6X

SET 6X SAM LIGHT WARM/COLD IN FLIGHTCASE [INCL. ACCESSORIES]