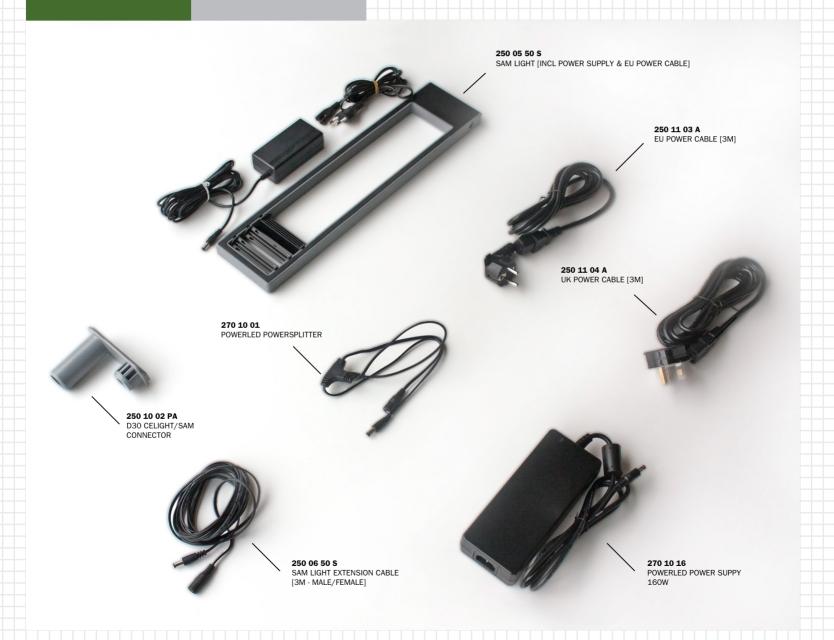

with the same accessories.









Connecting: 1 power supply, 6 lights Maximum 6 SAM lights per 160W power supply.

Build electrical circuits of maximum 3 SAM lights using the power splitter.

Never connect more than 3 SAM lights in a row!



### **Unique benefits**

- The LED modules can be rotated 340°, lighting the surface in any desired angle, even upwards.
- A perfect match of stylish design and the efficiency of LED technology.



### **Compact storage**

Thanks to the customized packaging for the SAM light (packed per 2 or per 6) and its accessories, the units are easy to store.



#### 250 05 50 S 2X

SET 2X SAM LIGHT WARM/COLD IN CARDBOARD BOX [INCL. 2X POWER SUPPLY (EU)]



#### 250 05 50 S 6X

SET 6X SAM LIGHT WARM/COLD IN FLIGHTCASE [INCL. ACCESSORIES]



### **Parts list**



### References



© Optimum Concept (BE)



© Faust Dyrbye (DK



© Leseno (SI)



# beMatrix re!nventing stand building systems

### beMatrix head-office Belgium

Industriezone Beveren-Noord & Wijnendalestraat 174
B - 8800 Roeselare
T. +32 51 20 07 50
www.beMatrix.com