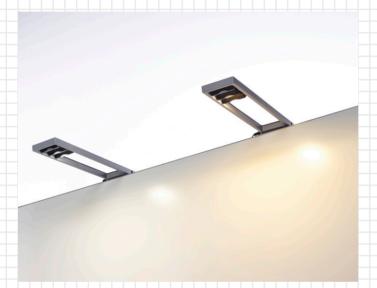

### SWITCH COLD/WARM LIGHT

The SAM light comes with a handy switch, making it easy for you to select a cold (%) or warm ( ) colour temperature.

Wiring

The connection and invisible wiring make it very easy to connect the fixtures to the frames, ensuring the panel or even the entire back wall is illuminated evenly, using just one power supply.

### **Unique benefits**

- The LED modules can be rotated 340°, lighting the surface in any desired angle, even upwards.
- A perfect match of stylish design and the efficiency of LED technology.